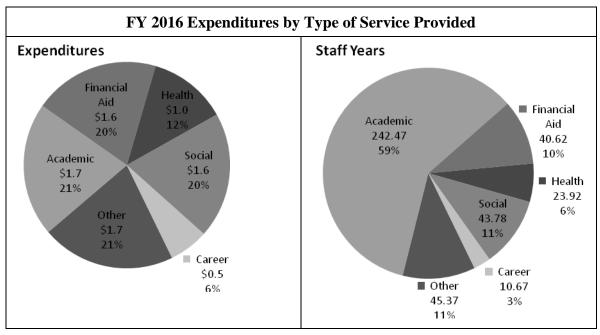

The expenditures and staff years are grouped into categories of services that are commonly provided by colleges and universities - academic, career, financial aid, health, social, and other services. Shown below are the total fund amounts (in millions), staff years, and percentages by type of service for fiscal year 2016. The largest amount of resources at public institutions goes toward the category of Academic Services; Financial Aid, Social Services and other support provided by the veteran coordinator's office and the institution represent the next highest portions.