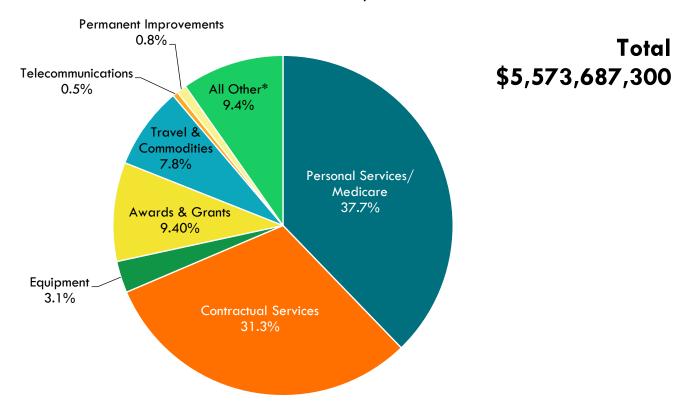

Total: \$3,706,797,100

FIGURE 4: ILLINOIS PUBLIC UNIVERSITIES, NON-STATE FUNDS EXPENDITURES BY OBJECT, FY2024

**Table 4** provides data on total operating expenditures by functional category at Illinois public universities (also see **Figure 5**). The definition for each functional category is provided in Appendix E. The largest overall expenditure by function is for instructional programs, which represented \$2.22 billion, or 24 percent, of expenditures from all fund sources in Fiscal Year 2024. Spending in every category increased with the sole exception of refunds and lapsed funds which decreased by 13.8 percent.

| Executive Management                           | Т        | 70,229.4          |    | 75,351.8         | 7.3%    | Π  | 11,930.0    |    | 15,296.7           | 28.2%  |    | 82,159.4    |    | 90,648.5                 | 10.3%         |
|------------------------------------------------|----------|-------------------|----|------------------|---------|----|-------------|----|--------------------|--------|----|-------------|----|--------------------------|---------------|
| Financial Management and Operations            |          | 43,810.8          |    | 46,888.3         | 7.0%    |    | 25,100.5    |    | 22,262.7           | -11.3% |    | 68,911.4    |    | 69,151.0                 | 0.3%          |
| General Administrative and Logistical Services |          | 157,625.5         |    | 165,409.1        | 4.9%    |    | 23,079.8    |    | 27,238.9           | 18.0%  |    | 180,705.3   |    | 192,648.0                | 6.6%          |
| Faculty and Staff Auxiliary Services           |          | 1,014.4           |    | 1,496.1          | 47.5%   |    | 535.0       |    | 318.2              | -40.5% |    | 1,549.4     |    | 1,814.3                  | 17.1%         |
| Public Relations/Development                   |          | 62,473.3          |    | 71,243.4         | 14.0%   |    | 11,277.2    |    | 10,705.7           | -5.1%  |    | 73,750.5    |    | 81,949.2                 | 11.1%         |
| TOTAL INSTITUTIONAL SUPPORT                    | \$       | 335,153.4         | \$ | 360,388.8        | 7.5%    | \$ |             | \$ | 75,822.3           | 5.4%   | \$ | 407,075.9   | \$ | 436,211.0                | 7.2%          |
| Percent of Total                               | Ė        | 9.5%              | •  | 9.7%             | 2.8%    | ľ  | 1.4%        | •  | 1.4%               | -3.3%  | •  | 4.7%        | •  | 4.7%                     | 0.0%          |
| Superintendence                                | 1        | 15,793.3          |    | 16,330.1         | 3.4%    |    | 5,577.8     |    | 5,805.1            | 4.1%   |    | 21,371.1    |    | 22,135.2                 | 3.6%          |
| Custodial                                      |          | 37,657.2          |    | 40,568.7         | 7.7%    |    | 47,097.6    |    | 56,286.4           | 19.5%  |    | 84,754.7    |    | 96,855.2                 | 14.3%         |
| Repairs/Maintenance                            |          | 97,204.7          |    | 88,011.8         | -9.5%   |    | 79,354.9    |    | 121,844.6          | 53.5%  |    | 176,559.6   |    | 209,856.4                | 18.9%         |
| Grounds Maintenance                            |          | 16 <b>,</b> 985.7 |    | 18,287.8         | 7.7%    |    | 10,821.3    |    | 12,154.0           | 12.3%  |    | 27,807.0    |    | 30,441.8                 | 9.5%          |
| University Space                               |          | 98,397.9          |    | 95,953.4         | -2.5%   |    | 48,359.1    |    | 47,851.7           | -1.0%  |    | 146,757.1   |    | 143,805.1                | -2.0%         |
| Rental Space                                   |          | 2,093.9           |    | 2,050.5          | -2.1%   |    | 2,917.3     |    | 3,138.3            | 7.6%   |    | 5,011.2     |    | 5,188.8                  | 3.5%          |
| Utility Support                                |          | 53,855.1          |    | 58,525.4         | 8.7%    |    | 21,238.1    |    | 22,297.1           | 5.0%   |    | 75,093.2    |    | 80,822.5                 | 7.6%          |
| Permanent Improvements                         |          | 60,486.2          |    | 69,181. <i>7</i> | 14.4%   |    | 164,307.8   |    | 1 <i>77,</i> 598.0 | 8.1%   |    | 224,794.0   |    | 246,779.7                | 9.8%          |
| Security                                       |          | 43,278.7          |    | 48,316.8         | 11.6%   |    | 11,876.6    |    | 12,991.1           | 9.4%   |    | 55,155.3    |    | 61,307.9                 | 11.2%         |
| Fire Protection                                |          | 5,242.8           |    | 5,079.0          | -3.1%   |    | 1,408.8     |    | 1 <b>,</b> 707.7   | 21.2%  |    | 6,651.6     |    | 6,786.7                  | 2.0%          |
| Transportation                                 |          | 6,867.1           |    | 5 <b>,</b> 588.7 | -18.6%  |    | 1,231.2     |    | 2,397.9            | 94.8%  |    | 8,098.3     |    | 7,986.6                  | -1.4%         |
| Rental of Space                                |          | 10,022.2          |    | 10,430.5         | 4.1%    |    | 47,903.7    |    | 58,495.3           | 22.1%  |    | 57,925.9    |    | 68,925.8                 | 19.0%         |
| Other Operations & Maintenance                 |          | 4,792.3           |    | 3,655.4          | -23.7%  |    | 1,285.9     |    | 932.8              | -27.5% |    | 6,078.2     |    | 4,588.3                  | -24.5%        |
| TOTAL PHYSICAL PLANT                           | \$       | 452,677.2         | \$ | 461,979.9        | 2.1%    | \$ | •           | \$ | 523,500.1          | 18.1%  | \$ | 0.0/00      | \$ | 985,480.0                | 10.0%         |
| Percent of Total                               | _        | 12.8%             |    | 12.5%            | -2.4%   |    | 8.7%        |    | 9.4%               | 8.4%   |    | 10.3%       |    | 10.6%                    | 2.6%          |
| Housing Services                               |          | -                 |    | -                | 0.0%    |    | 126,909.9   |    | 134,216.3          | 5.8%   |    | 126,909.9   |    | 134,216.3                | 5.8%          |
| Food Services                                  |          | 0.8               |    | -                | -100.0% |    | 81,845.8    |    | 90,846.5           | 11.0%  |    | 81,846.6    |    | 90,846.5                 | 11.0%         |
| Retail Services and Concessions                |          | 2,776.9           |    | 0.4              | -100.0% |    | 36,033.6    |    | 37,965.1           | 5.4%   |    | 38,810.5    |    | 37,965.5                 | -2.2%         |
| Student Unions and Centers                     |          | 63.4              |    | 0.2              | -99.7%  |    | 60,968.2    |    | 62,811.4           | 3.0%   |    | 61,031.7    |    | 62,811.6                 | 2.9%          |
| Specialized Services                           |          | 415.2             |    | 181.2            | -56.4%  |    | 139,349.3   |    | 136,437.5          | -2.1%  |    | 139,764.5   |    | 136 <b>,</b> 618.7       | -2.3%         |
| Other Independent Operations                   | <u> </u> | 501.0             |    | 323.0            | -35.5%  |    | 1,595.6     |    | 4,484.4            | 181.0% |    | 2,096.6     |    | 4,807.4                  | 129.3%        |
| TOTAL INDEPENDENT OPERATIONS                   | \$       | 3,757.3           | \$ | 504.8            | -86.6%  | \$ | 446,702.6   | \$ | 466,761.2          | 4.5%   | \$ | 450,459.9   | \$ | 467,266.0                | 3.7%          |
| Percent of Total                               | Щ_       | 0.1%              |    | 0.0%             | -87.2%  |    | 8.7%        |    | 8.4%               | -4.1%  |    | 5.2%        |    | 5.0%                     | -3.2%         |
| Refunds                                        |          | (38.7)            |    | 114.6            | -396.1% |    | 1,651.9     |    | 2,403.1            | 45.5%  |    | 1,613.2     |    | 2 <b>,</b> 51 <i>7.7</i> | 56.1%         |
| Unexpended Lapsed Funds                        | <u></u>  | 3,802.5           |    | 2,148.1          | -43.5%  |    | -           |    | -                  | 0.0%   |    | 3,802.5     |    | 2,148.1                  | -43.5%        |
| TOTAL REFUNDS/LAPSED FUNDS                     | \$       | 3,763.8           | \$ | 2,262.7          | -39.9%  | \$ | ,           | \$ | 2,403.1            | 45.5%  | \$ | •           | \$ | 4,665.8                  | -13.8%        |
| Percent of Total                               |          | 0.1%              |    | 0.1%             | -42.5%  |    | 0.0%        |    | 0.0%               | 33.5%  |    | 0.1%        |    | 0.1%                     | -19.6%        |
| CMS GROUP HEALTH INSURANCE                     | \$       | 41,345.4          | \$ | 41,250.8         | -0.2%   | \$ | -,          | \$ | 6,173.8            | 1.3%   | \$ | ., ,        | \$ | 47,424.6                 | 0.0%          |
| Percent of Total                               |          | 1.2%              |    | 1.1%             | -4.6%   |    | 0.1%        |    | 0.1%               | -7.1%  |    | 0.5%        |    | 0.5%                     | <b>-6.7</b> % |
| MEDICARE                                       | \$       | 36,907.7          | \$ | 37,746.9         | 2.3%    | \$ | 25,762.8    | \$ | 29,759.5           | 15.5%  | \$ | 62,670.5    | \$ | 67,506.4                 | 7.7%          |
| Percent of Total                               |          | 1.0%              |    | 1.0%             | -2.2%   |    | 0.5%        |    | 0.5%               | 6.0%   |    | 0.7%        |    | 0.7%                     | 0.5%          |
| GRAND TOTAL                                    |          | 3,543,770.8       |    | 3,706,797.1      | 4.6%    |    | 5,115,096.9 |    | 5,573,687.3        | 9.0%   |    | 8,658,867.7 |    | 9,280,484.4              | 7.2%          |