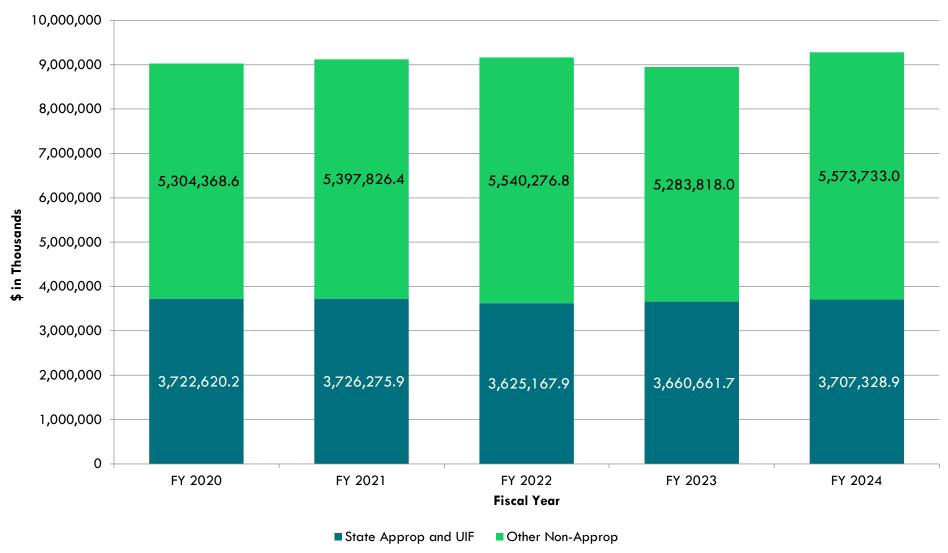

FIGURE 6
ILLINOIS PUBLIC UNIVERSITIES BY SOURCE OF REVENUE,
ADJUSTED FOR INFLATION (2024 Dollars)
FY2020-FY2024

<sup>\*</sup> Includes Indirect Cost Recovery Funds

**Tables 6-A and 6-B** provide inflation-adjusted data comparing total public university operating expenditures by source of funds (also see **Figure 7**) and by object of expenditure (also see **Figure 8**) from Fiscal Year 2020 to Fiscal Year 2024. Over the past five years, state-appropriated and income fund expenditures (**Table 6-A**) have decreased by 0.4 percent after adjusting for inflation. Over that same period, non-appropriated funds (**Table 6-B**) have increased by 5.1 percent.

Table 6-B

Total Expenditures by Object, Adjusted for Inflation (2024 Dollars)

Other Non-Appropriated Funds

| PUBLIC UNIVERSITY TOTAL     | FY202               | 0      | FY202          | 1      | FY202           | 2      | FY202          | 3      | FY202          | 4      | Percent<br>Change |
|-----------------------------|---------------------|--------|----------------|--------|-----------------|--------|----------------|--------|----------------|--------|-------------------|
| Personal Services           | \$ 1,950,621.0      | 36.8%  | \$ 1,956,375.2 | 36.2%  | \$ 1,926,937.9  | 34.8%  | \$ 1,964,788.1 | 37.2%  | \$ 2,075,253.1 | 37.2%  | 6.4%              |
| Medicare                    | 26,888.5            | 0.5%   | 26,872.0       | 0.5%   | 27,050.7        | 0.5%   | 27,022.2       | 0.5%   | 30,029.4       | 0.5%   | 11.7%             |
| Contractual Services        | 1,601,806. <i>7</i> | 30.2%  | 1,642,717.8    | 30.4%  | 1,662,022.0     | 30.0%  | 1,656,065.3    | 31.3%  | 1,717,806.1    | 30.8%  | 7.2%              |
| Travel                      | 55,404.9            | 1.0%   | 10,908.5       | 0.2%   | 30,613.0        | 0.6%   | 61,666.5       | 1.2%   | 64,248.9       | 1.2%   | 16.0%             |
| Commodities                 | 297,907.1           | 5.6%   | 325,193.6      | 6.0%   | 346,584.2       | 6.3%   | 351,468.5      | 6.7%   | 371,279.1      | 6.7%   | 24.6%             |
| Equipment                   | 144,325.0           | 2.7%   | 156,891.9      | 2.9%   | 136,691.9       | 2.5%   | 162,353.6      | 3.1%   | 167,781.2      | 3.0%   | 16.3%             |
| Awards and Grants           | 598,849.4           | 11.3%  | 685,216.1      | 12.7%  | 777,287.6       | 14.0%  | 495,779.9      | 9.4%   | 524,633.0      | 9.4%   | -12.4%            |
| Telecommunications Services | 28,831.5            | 0.5%   | 31,702.9       | 0.6%   | 37,770.6        | 0.7%   | 26,349.4       | 0.5%   | 28,094.9       | 0.5%   | -2.6%             |
| Automotive Operations       | 6,645.4             | 0.1%   | 3,459.6        | 0.1%   | 5,243.3         | 0.1%   | 4,881.3        | 0.1%   | 4,626.3        | 0.1%   | -30.4%            |
| Electronic Data Processing  | 144.0               | 0.0%   | -              | 0.0%   | -               | 0.0%   | -              | 0.0%   | 133.5          | 0.0%   | 0.0%              |
| Permanent Improvements      | 69,006.1            | 1.3%   | 24,759.7       | 0.5%   | 47,214.0        | 0.9%   | 40,746.7       | 0.8%   | 52,184.1       | 0.9%   | -24.4%            |
| Refunds/Lapsed Funds        | 11,449.3            | 0.2%   | 3,761.5        | 0.1%   | 2,125. <i>7</i> | 0.0%   | 1,412.6        | 0.0%   | 1,966.4        | 0.0%   | -82.8%            |
| CMS Health Insurance        | 5,427.4             | 0.1%   | 11,736.8       | 0.2%   | 11,350.8        | 0.2%   | 10,452.6       | 0.2%   | 10,543.3       | 0.2%   | 94.3%             |
| All Other*                  | 507,062.2           | 9.6%   | 518,230.6      | 9.6%   | 529,385.0       | 9.6%   | 480,831.4      | 9.1%   | 525,153.7      | 9.4%   | 3.6%              |
| Total                       | \$ 5,304,368.6      | 100.0% | \$ 5,397,826.4 | 100.0% | \$ 5,540,276.8  | 100.0% | \$ 5,283,818.0 | 100.0% | \$ 5,573,733.0 | 100.0% | 5.1%              |