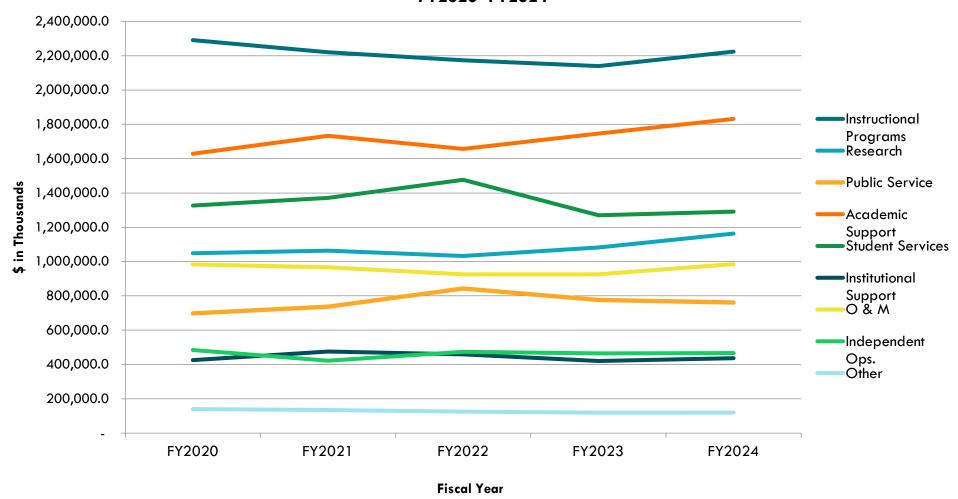

**Tables 7-A and 7-B** provide inflation-adjusted data on total operating expenditures by functional category at Illinois public universities between Fiscal Years 2020 and 2024 (also see **Figure 9**). The largest overall expenditure by function is for instructional programs. When adjusted for inflation, spending on instructional programs from state-appropriated and university income funds has decreased by \$110.8 million, or 6.2 percent, since Fiscal Year 2020 (Table 7-A). When adjusted for inflation, public service shows a decrease of \$10.8 million, or 13.1 percent, since Fiscal Year 2020. Adjusted expenditures for student services increased by \$33.1 million, or 7.6 percent.

Table 7-A

Total Expenditures by Function, Adjusted for Inflation (2024 Dollars)

State-Appropriated and University Income Funds

| PUBLIC UNIVERSITY TOTAL | FY2020         | FY2021         | FY2022         | FY2023         | FY2024         |
|-------------------------|----------------|----------------|----------------|----------------|----------------|
| Instructional Programs  | \$ 1,781,944.8 | \$ 1,732,172.2 | \$ 1,677,003.7 | \$ 1,645,977.4 | \$ 1,671,176.2 |
| Organized Research      | 179,507.3      | 183,749.2      | 186,403.5      | 188,677.7      | 191,765.9      |
| Public Service          | 81,920.6       | 78,964.3       | 70,041.3       | 69,089.0       | 71,165.2       |
| Academic Support        | 397,690.4      | 379,925.2      | 395,135.6      | 388,616.4      | 396,985.2      |
| Student Services        | 438,434.4      | 445,487.2      | 440,280.3      | 465,880.7      | 471,570.6      |
| Institutional Support   | 344,346.8      | 344,876.1      | 337,389.4      | 346,208.4      | 360,388.8      |
| O&M of Physical Plant   | 400,696.9      | 465,380.0      | 424,579.6      | 467,608.7      | 461,979.9      |
| Independent Operations  | 567.6          | 661.8          | 5,058.6        | 3,881.3        | 504.8          |
| Refunds/Lapsed Funds    | 2,140.7        | 116.6          | 1,452.7        | 3,887.9        | 2,262.7        |
| CMS Group Health        | 53,498.4       | 53,118.1       | 48,912.4       | 42,709.2       | 41,250.8       |
| Medicare                | 41,872.4       | 41,825.4       | 38,911.0       | 38,125.1       | 37,746.9       |
| Total                   | \$ 3,722,620.3 | \$ 3,726,276.0 | \$ 3,625,167.9 | \$ 3,660,661.8 | \$ 3,706,797.1 |