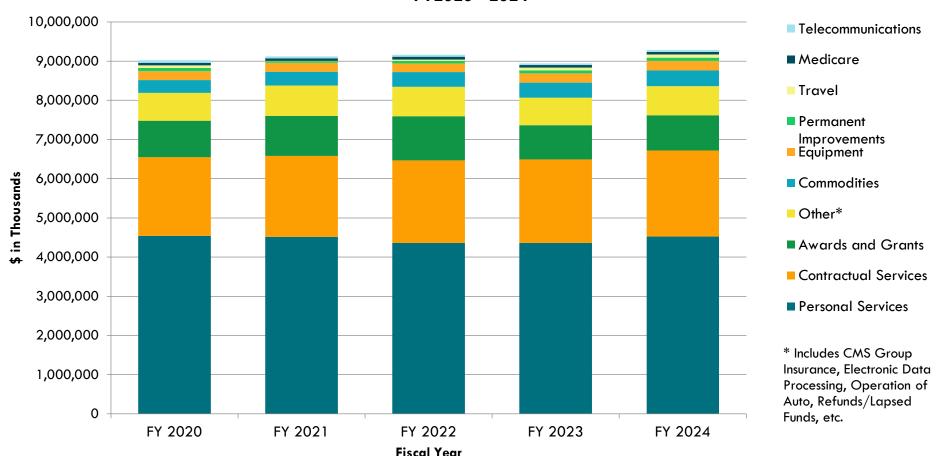

FIGURE 6
ILLINOIS PUBLIC UNIVERSITIES BY SOURCE OF REVENUE,
ADJUSTED FOR INFLATION (2024 Dollars)
FY2020-FY2024

<sup>\*</sup> Includes Indirect Cost Recovery Funds

**Tables 6-A and 6-B** provide inflation-adjusted data comparing total public university operating expenditures by source of funds (also see **Figure 7**) and by object of expenditure (also see **Figure 8**) from Fiscal Year 2020 to Fiscal Year 2024. Over the past five years, state-appropriated and income fund expenditures (**Table 6-A**) have decreased by 0.4 percent after adjusting for inflation. Over that same period, non-appropriated funds (**Table 6-B**) have increased by 5.1 percent.

Table 6-A

Total Expenditures by Object, Adjusted for Inflation (2024 Dollars)

State-Appropriated and University Income Funds

\$ in Thousands

| PUBLIC UNIVERSITY TOTAL     | FY202          | 0      | FY202                       | 1      | FY202              | 2      | FY202                      | 3      | FY202            | 4      | Percent<br>Change |
|-----------------------------|----------------|--------|-----------------------------|--------|--------------------|--------|----------------------------|--------|------------------|--------|-------------------|
| Personal Services           | \$ 2,586,588.7 | 69.5%  | \$ 2,562,983.8              | 68.8%  | \$ 2,435,961.4     | 67.2%  | \$ 2,395,475.1             | 65.4%  | \$ 2,450,840.6   | 66.1%  | -5.2%             |
| Medicare                    | 41,872.5       | 1.1%   | 41,474.7                    | 1.1%   | 39,832.6           | 1.1%   | 39,109.2                   | 1.1%   | 38,755.6         | 1.0%   | -7.4%             |
| Contractual Services        | 410,690.5      | 11.0%  | 416,166.8                   | 11.2%  | 441 <b>,</b> 968.7 | 12.2%  | 479,112.4                  | 13.1%  | 480,090.9        | 12.9%  | 16.9%             |
| Travel                      | 8,647.7        | 0.2%   | 451.0                       | 0.0%   | 4,998.5            | 0.1%   | 10,245.5                   | 0.3%   | 11,909. <i>7</i> | 0.3%   | 37.7%             |
| Commodities                 | 32,467.3       | 0.9%   | 26,764.5                    | 0.7%   | 31,618.6           | 0.9%   | 30,274.5                   | 0.8%   | 30,467.9         | 0.8%   | -6.2%             |
| Equipment                   | 84,783.3       | 2.3%   | 71,121.3                    | 1.9%   | 77,864.2           | 2.1%   | 80,704.2                   | 2.2%   | 78,056.6         | 2.1%   | -7.9%             |
| Awards and Grants           | 334,802.8      | 9.0%   | 340,138.1                   | 9.1%   | 348,944.4          | 9.6%   | 370,508.8                  | 10.1%  | 371,016.9        | 10.0%  | 10.8%             |
| Telecommunications Services | 36,918.0       | 1.0%   | 16 <b>,</b> 507.7           | 0.4%   | 1 <i>7</i> ,892.2  | 0.5%   | 1 <b>7,</b> 66 <b>7.</b> 4 | 0.5%   | 17,343.2         | 0.5%   | -53.0%            |
| Automotive Operations       | 2,881.0        | 0.1%   | 2,702.1                     | 0.1%   | 3,336.3            | 0.1%   | 4,208.4                    | 0.1%   | 2,829.5          | 0.1%   | -1.8%             |
| Electronic Data Processing  | -              | 0.0%   | -                           | 0.0%   | -                  | 0.0%   | -                          | 0.0%   | (163.1)          | 0.0%   | 0.0%              |
| Permanent Improvements      | 10,463.6       | 0.3%   | 11,727.6                    | 0.3%   | 20,249.3           | 0.6%   | 30,067.6                   | 0.8%   | 32,502.1         | 0.9%   | 210.6%            |
| Refunds/Lapsed Funds        | 2,140.6        | 0.1%   | 104.8                       | 0.0%   | 1,041.2            | 0.0%   | 3,927.9                    | 0.1%   | 2,148.1          | 0.1%   | 0.4%              |
| CMS Health Insurance        | 53,506.5       | 1.4%   | 56,218.1                    | 1.5%   | 49,162.1           | 1.4%   | 46,156.0                   | 1.3%   | 45,083.1         | 1.2%   | -15.7%            |
| All Other*                  | 116,857.7      | 3.1%   | 1 <i>7</i> 9,91 <i>5</i> .4 | 4.8%   | 152,298.4          | 4.2%   | 153,204.6                  | 4.2%   | 146,447.8        | 4.0%   | 25.3%             |
| Total                       | \$ 3,722,620.2 | 100.0% | \$ 3,726,275.9              | 100.0% | \$ 3,625,167.9     | 100.0% | \$ 3,660,661.7             | 100.0% | \$ 3,707,328.9   | 100.0% | -0.4%             |