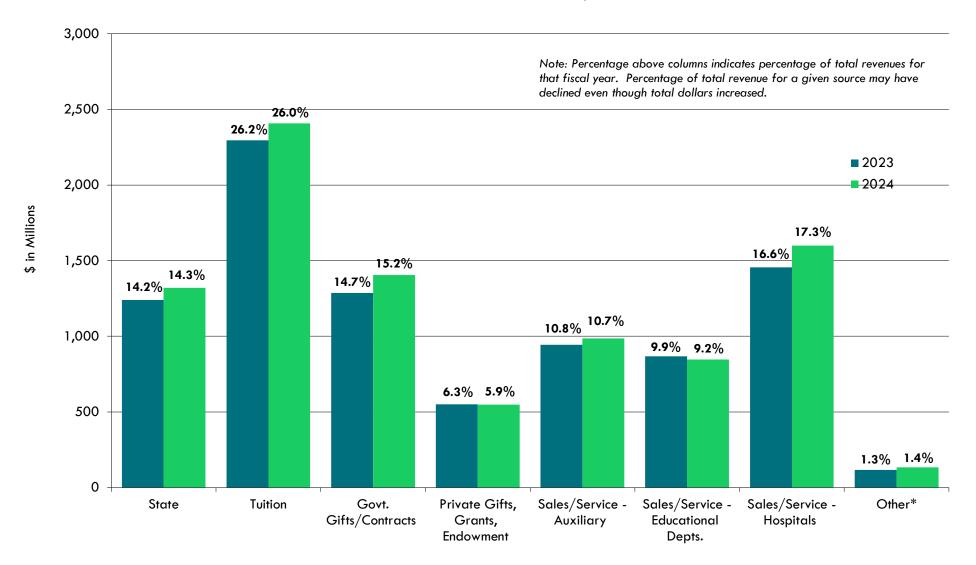

**Table 1** provides data on total public university operating revenues by source of funds. University income funds (i.e., tuition revenue) represented 26 percent of the total Fiscal Year 2024 revenue for public universities, state-appropriated funds represented 14.3 percent of the revenues in Fiscal Year 2024, and all non-appropriated funds accounted for 59.7 percent (see **Figure 1**). Non-appropriated funds account for the majority of all revenues, but this is largely driven by the University of Illinois and their hospitals. U of I accounted for 76.6% of the total for all non-appropriated funds. Additionally, 44 percent of public university revenues are designated as "unrestricted" since there is no stipulation as to how the funds must be spent (see **Figure 2**). University income funds are the largest source of unrestricted revenue at 58.6 percent, while hospital sales/service are the largest source of restricted revenue at 31.1 percent. The only revenue sources to decrease in Fiscal Year 2024 were private gifts and contracts as well as sales/service in educational departments, which declined by \$0.42 million and \$20.9 million respectively.

Table A-1
Total Revenue\* by Source, Fiscal Years 2023 and 2024
\$ in Thousands

|                                               | FY23 Rev       | venues              |                   |                     | FY24 Rev                  | renues              |                |                     |
|-----------------------------------------------|----------------|---------------------|-------------------|---------------------|---------------------------|---------------------|----------------|---------------------|
| PUBLIC UNIVERSITY TOTAL                       | Total F        | unds                | Unrestricted      | d Sources           | Restricted                | Sources             | Total F        | unds                |
| POBLIC UNIVERSITY TOTAL                       | Revenue        | Percent of<br>Total | Revenue           | Percent of<br>Total | Revenue                   | Percent of<br>Total | Revenue        | Percent of<br>Total |
| State-Appropriated                            | \$ 1,240,124.8 | 14.2%               | \$ 1,321,153.9    | 32.1%               | \$ -                      | 0.0%                | \$ 1,321,153.9 | 14.3%               |
| University Income Funds                       | 2,295,148.9    | 26.2%               | 2,408,189.0       | 58.6%               | -                         | 0.0%                | 2,408,189.0    | 26.0%               |
| Other Non-Appropriated Funds                  | 5,220,858.0    | 59.6%               | 381,624.1         | 9.3%                | 5,136,346.2               | 100.0%              | 5,517,970.3    | <b>59.7</b> %       |
| Governmental Gifts and Contracts              | 1,286,748.2    | 14.7%               | 14,642.9          | 0.4%                | 1,389,792.8               | 27.1%               | 1,404,435.7    | 15.2%               |
| Private Gifts, Grants, and Contracts          | 474,585.9      | 5.4%                | -                 | 0.0%                | <i>474</i> <b>,</b> 168.8 | 9.2%                | 474,168.8      | 5.1%                |
| Endowment Income                              | 76,527.4       | 0.9%                | 38,1 <i>7</i> 0.5 | 0.9%                | 35259.2                   | 0.7%                | 73,429.7       | 0.8%                |
| Sales/Service Revenue - Auxiliary Enterprises | 943,331.9      | 10.8%               | 59,119.5          | 1.4%                | 927,795.3                 | 18.1%               | 986,914.9      | 10.7%               |
| Sales/Service Revenue -Educational Depts.     | 867,924.8      | 9.9%                | 237,320.7         | 5.8%                | 609,690.1                 | 11.9%               | 847,010.8      | 9.2%                |
| Sales/Service Revenue - Hospitals             | 1,455,595.0    | 16.6%               | -                 | 0.0%                | 1,599,113.0               | 31.1%               | 1,599,113.0    | 17.3%               |
| Other Miscellaneous Revenue                   | 92,223.4       | 1.1%                | 4,065.0           | 0.1%                | 100,368.2                 | 2.0%                | 104,433.2      | 1.1%                |
| Indirect Cost Recovery Funds                  | 23,921.5       | 0.3%                | 28,305.5          | 0.7%                | 158.8                     | 0.0%                | 28,464.3       | 0.3%                |
| Total                                         | 8,756,131.7    | 100.0%              | 4,110,967.0       | 100.0%              | 5,136,346.2               | 100.0%              | 9,247,313.2    | 100.0%              |
| Percent of Total                              |                |                     | 44%               |                     | 56%                       |                     | 100%           |                     |

Percent of Total 44% 56% 100%

<sup>\*</sup>Does not include beginning year fund balances, which may also be available for expenditure during the fiscal year.

FIGURE 1
ILLINOIS PUBLIC UNIVERSITIES
COMPARISON OF SOURCES OF REVENUES, FY2023 AND FY2024