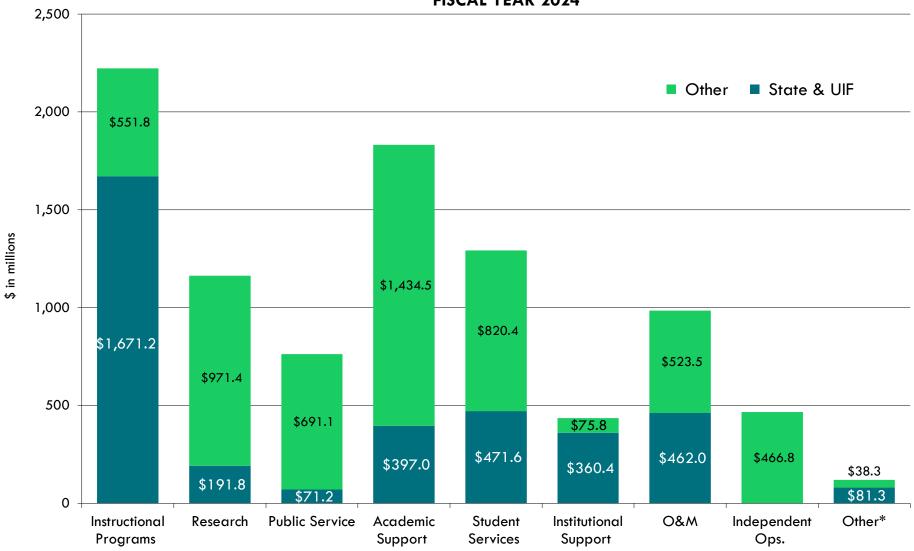

Total: \$3,706,797,100

FIGURE 4: ILLINOIS PUBLIC UNIVERSITIES, NON-STATE FUNDS EXPENDITURES BY OBJECT, FY2024

**Table 4** provides data on total operating expenditures by functional category at Illinois public universities (also see **Figure 5**). The definition for each functional category is provided in Appendix E. The largest overall expenditure by function is for instructional programs, which represented \$2.22 billion, or 24 percent, of expenditures from all fund sources in Fiscal Year 2024. Spending in every category increased with the sole exception of refunds and lapsed funds which decreased by 13.8 percent.

<sup>\*</sup> Includes Indirect Cost Recovery Funds

Table 4

Total Expenditures by Function, Fiscal Years 2023 and 2024

|                                                         | State-Appro       | priated and Uni | versity           | Other Nor         | n-Appropriated F | unds              | 1                 | Total Funds      |                   |
|---------------------------------------------------------|-------------------|-----------------|-------------------|-------------------|------------------|-------------------|-------------------|------------------|-------------------|
| PUBLIC UNIVERSITY TOTAL                                 | FY2023            | FY2024          | Percent<br>Change | FY2023            | FY2024           | Percent<br>Change | FY2023            | FY2024           | Percent<br>Change |
| General Academic Instruction (Degree-Related)           | \$ 1,059,873.8    | \$ 1,096,294.6  | 0.0%              | \$ 339,124.4      | \$ 393,300.5     | 16.0%             | \$ 1,398,998.2    | \$ 1,489,595.2   | 6.5%              |
| Vocational/Technical Instruction (Degree-Related)       | 1,583.4           | 2,191. <i>7</i> | 38.4%             | 7,680.4           | 12,576.7         | 63.8%             | 9,263.8           | 14,768.5         | 59.4%             |
| Requisite/Preparatory/Remedial Instruction (Non-Degree) | 4,929.1           | 4,834.7         | -1.9%             | 2,962.8           | 3,357.4          | 13.3%             | <i>7</i> ,891.9   | 8,192.2          | 3.8%              |
| Departmental Research                                   | 191,403.7         | 198,173.2       | 3.5%              | 4,180.3           | 4,270.5          | 2.2%              | 195,584.0         | 202,443.7        | 3.5%              |
| Admissions, Registration, and Records                   | 51,996.3          | 52,551.0        | 1.1%              | 8,396.6           | 7,383.9          | -12.1%            | 60,392.9          | 59,935.0         | -0.8%             |
| Audio-Visual Services                                   | 5,509.0           | 5,695.4         | 3.4%              | <i>75</i> 1.8     | 927.0            | 23.3%             | 6,260.8           | 6,622.4          | 5.8%              |
| Instructional Computing Support                         | 37,540.9          | 44,635.1        | 18.9%             | 8,804.3           | 6,829.4          | -22.4%            | 46,345.2          | 51,464.4         | 11.0%             |
| Departmental Administration and Personnel Development   | 207,155.7         | 233,710.4       | 12.8%             | 86,753.3          | 102,622.2        | 18.3%             | 293,909.0         | 336,332.6        | 14.4%             |
| Course and Curriculum Development                       | 33,426.7          | 33,090.0        | -1.0%             | 19,205.5          | 20,528.4         | 6.9%              | 52,632.2          | 53,618.4         | 1.9%              |
| TOTAL INSTRUCTIONAL PROGRAMS                            | \$ 1,593,418.6    | \$ 1,671,176.2  | 4.9%              | \$ 477,859.3      | \$ 551,796.2     | 15.5%             | \$ 2,071,277.9    | \$ 2,222,972.4   | 7.3%              |
| Percent of Total                                        | 45.0%             | 45.1%           | 0.3%              | 9.3%              | 9.9%             | 6.0%              | 23.9%             | 24.0%            | 0.1%              |
| Institutes and Research Centers                         | 65,518.2          | 69,796.4        | 6.5%              | 373,181.7         | 438,462.6        | 17.5%             | 438,699.8         | 508,259.0        | 15.9%             |
| Individual or Project Research                          | 57,514.6          | 58,571.5        | 1.8%              | 450,225.6         | 480,380.8        | 6.7%              | <i>507,74</i> 0.1 | 538,952.3        | 6.1%              |
| Laboratory Schools                                      | 454.1             | 464.7           | 2.3%              | 12,478.9          | •                | 12.7%             | 12,933.0          | 14,531.8         | 12.4%             |
| Support for Organized Research                          | 59,166.1          | 62,933.3        | 6.4%              | 28,444.1          | 38,532.8         | 35.5%             | 87,610.2          | 101,466.2        | 15.8%             |
| TOTAL ORGANIZED RESEARCH                                | \$ 182,652.9      | \$ 191,765.9    | 5.0%              | \$ 864,330.3      | \$ 971,443.4     | 12.4%             | \$ 1,046,983.2    | \$ 1,163,209.3   | 11.1%             |
| Percent of Total                                        | 5.2%              | 5.2%            | 0.4%              | 16.9%             | 17.4%            | 3.1%              | 12.1%             | 12.5%            | 3.7%              |
| Direct Patient Care                                     | 9,421.7           | 9,637.6         | 2.3%              | 229,560.5         | 219,212.1        | -4.5%             | 238,982.2         | 228,849.8        | -4.2%             |
| Community Education                                     | 11,567.7          | 11,623.7        | 0.5%              | 47,130.3          | 45,094.7         | -4.3%             | 58,697.9          | 56,718.4         | -3.4%             |
| Public Broadcast Services                               | 2,949.4           | 3,342.1         | 13.3%             | 10,695.7          | 10,393.0         | -2.8%             | 13,645.1          | 13,735.1         | 0.7%              |
| Community Services                                      | 30,406.0          | 35,287.9        | 16.1%             | 320,829.2         | 320,611.3        | -0.1%             | 351,235.2         | 355,899.2        | 1.3%              |
| Cooperative Extension Services                          | 6,834.7           | 6,506.8         | -4.8%             | 53,627.0          | 61,281.3         | 14.3%             | 60,461.7          | <i>67,</i> 788.1 | 12.1%             |
| Support for Public Service Programs                     | 5,703.4           | 4,767.0         | -16.4%            | 23,514.6          | 34,513.5         | 46.8%             | 29,218.0          | 39,280.5         | 34.4%             |
| TOTAL PUBLIC SERVICE                                    | \$ 66,882.9       |                 | 6.4%              |                   |                  | 0.8%              |                   | \$ 762,271.1     | 1.3%              |
| Percent of Total                                        | 1.9%              | 1.9%            | 1.7%              | 13.4%             | 12.4%            | <b>-7.5</b> %     | 8.7%              | 8.2%             | -5.5%             |
| Academic Administration                                 | 161,016.0         | 179,388.1       | 11.4%             | 31,876.0          | 34,994.0         | 9.8%              | 192,892.1         | 214,382.1        | 11.1%             |
| Library Services                                        | 111,013.5         | 114,076.0       | 2.8%              | 11,418.4          | 10,089.6         | -11.6%            | 122,431.9         | 124,165.5        | 1.4%              |
| Museums and Galleries                                   | 3,595.6           | 4,165.6         | 15.9%             | 1,296.6           | 2,538.1          | 95.8%             | 4,892.2           | 6,703.7          | 37.0%             |
| Hospital and Patient Services                           | 65,967.6          | •               | 2.9%              | 1,225,319.5       | · ·              | 10.2%             | 1,291,287.1       | 1,418,421.1      | 9.8%              |
| Academic Support Not Elsewhere Classified               | 34,614.5          | 31,498.3        | -9.0%             | 43,683.1          | 36,354.6         | -16.8%            | 78,297.6          | 67,853.0         | -13.3%            |
| TOTAL ACADEMIC SUPPORT                                  | \$ 376,207.2      |                 | 5.5%              |                   |                  | 9.2%              |                   | \$ 1,831,525.3   | 8.4%              |
| Percent of Total                                        | 10.6%             | 10.7%           | 0.9%              | 25.7%             | 25.7%            | 0.2%              | 19.5%             | 19.7%            | 1.1%              |
| Social and Cultural Development                         | 13,606.7          | 16,119.8        | 18.5%             | 53,453.3          | 56,394.9         | 5.5%              | 67,060.0          | 72,514.7         | 8.1%              |
| Student Health/Medical Services                         | 2,748.7           | 2,900.7         | 5.5%              | 67,661.9          | 67,232.3         | -0.6%             | 70,410.6          | 70,133.1         | -0.4%             |
| Counseling and Career Services                          | 1 <b>7,</b> 682.1 | 19,435.8        | 9.9%              | 10 <b>,</b> 564.5 | •                | 14.9%             | 28,246.6          | 31,574.7         | 11.8%             |
| Financial Aid Administration                            | 13,254.9          | 15,827.9        | 19.4%             | 20,081.4          | 21,127.1         | 5.2%              | 33,336.3          | 36,955.0         | 10.9%             |
| Financial Assistance                                    | 357,015.3         | 365,519.4       | 2.4%              | 385,377.6         | 398,835.9        | 3.5%              | 742,392.9         | 764,355.3        | 3.0%              |
| Intercollegiate Athletics                               | 15,131.7          | 12,661.6        | -16.3%            | 227,529.2         | 249,113.3        | 9.5%              | 242,660.9         | 261,774.9        | 7.9%              |
| Student Services Administration                         | 31,565.0          | 39,105.5        | 23.9%             | 13,771.9          | 15,539.5         | 12.8%             | 45,336.9          | 54,645.0         | 20.5%             |
| TOTAL STUDENT SERVICES                                  | \$ 451,004.4      | \$ 471,570.6    | 4.6%              |                   |                  | 5.4%              | \$ 1,229,444.2    | \$ 1,291,952.6   | 5.1%              |
| Percent of Total                                        | 12.7%             | 12.7%           | 0.0%              | 15.2%             | 14.7%            | -3.3%             | 14.2%             | 13.9%            | -2.0%             |