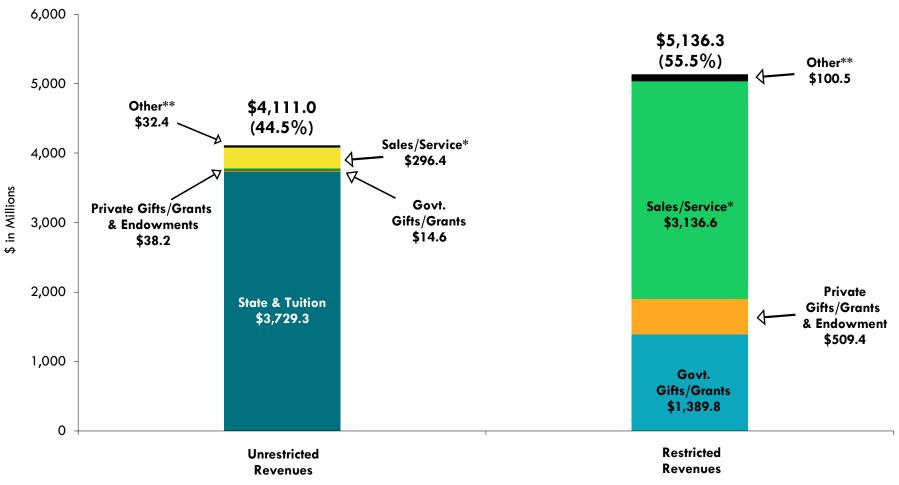

**Table 1** provides data on total public university operating revenues by source of funds. University income funds (i.e., tuition revenue) represented 26 percent of the total Fiscal Year 2024 revenue for public universities, state-appropriated funds represented 14.3 percent of the revenues in Fiscal Year 2024, and all non-appropriated funds accounted for 59.7 percent (see **Figure 1**). Non-appropriated funds account for the majority of all revenues, but this is largely driven by the University of Illinois and their hospitals. U of I accounted for 76.6% of the total for all non-appropriated funds. Additionally, 44 percent of public university revenues are designated as "unrestricted" since there is no stipulation as to how the funds must be spent (see **Figure 2**). University income funds are the largest source of unrestricted revenue at 58.6 percent, while hospital sales/service are the largest source of restricted revenue at 31.1 percent. The only revenue sources to decrease in Fiscal Year 2024 were private gifts and contracts as well as sales/service in educational departments, which declined by \$0.42 million and \$20.9 million respectively.

Table A-1
Total Revenue\* by Source, Fiscal Years 2023 and 2024
\$ in Thousands

|                                               | FY23 Rev       | venues              |                   |                     | FY24 Rev                  | renues              |                |                     |
|-----------------------------------------------|----------------|---------------------|-------------------|---------------------|---------------------------|---------------------|----------------|---------------------|
| PUBLIC UNIVERSITY TOTAL                       | Total F        | unds                | Unrestricted      | d Sources           | Restricted                | Sources             | Total F        | unds                |
| POBLIC UNIVERSITY TOTAL                       | Revenue        | Percent of<br>Total | Revenue           | Percent of<br>Total | Revenue                   | Percent of<br>Total | Revenue        | Percent of<br>Total |
| State-Appropriated                            | \$ 1,240,124.8 | 14.2%               | \$ 1,321,153.9    | 32.1%               | \$ -                      | 0.0%                | \$ 1,321,153.9 | 14.3%               |
| University Income Funds                       | 2,295,148.9    | 26.2%               | 2,408,189.0       | 58.6%               | -                         | 0.0%                | 2,408,189.0    | 26.0%               |
| Other Non-Appropriated Funds                  | 5,220,858.0    | 59.6%               | 381,624.1         | 9.3%                | 5,136,346.2               | 100.0%              | 5,517,970.3    | <b>59.7</b> %       |
| Governmental Gifts and Contracts              | 1,286,748.2    | 14.7%               | 14,642.9          | 0.4%                | 1,389,792.8               | 27.1%               | 1,404,435.7    | 15.2%               |
| Private Gifts, Grants, and Contracts          | 474,585.9      | 5.4%                | -                 | 0.0%                | <i>474</i> <b>,</b> 168.8 | 9.2%                | 474,168.8      | 5.1%                |
| Endowment Income                              | 76,527.4       | 0.9%                | 38,1 <i>7</i> 0.5 | 0.9%                | 35259.2                   | 0.7%                | 73,429.7       | 0.8%                |
| Sales/Service Revenue - Auxiliary Enterprises | 943,331.9      | 10.8%               | 59,119.5          | 1.4%                | 927,795.3                 | 18.1%               | 986,914.9      | 10.7%               |
| Sales/Service Revenue -Educational Depts.     | 867,924.8      | 9.9%                | 237,320.7         | 5.8%                | 609,690.1                 | 11.9%               | 847,010.8      | 9.2%                |
| Sales/Service Revenue - Hospitals             | 1,455,595.0    | 16.6%               | -                 | 0.0%                | 1,599,113.0               | 31.1%               | 1,599,113.0    | 17.3%               |
| Other Miscellaneous Revenue                   | 92,223.4       | 1.1%                | 4,065.0           | 0.1%                | 100,368.2                 | 2.0%                | 104,433.2      | 1.1%                |
| Indirect Cost Recovery Funds                  | 23,921.5       | 0.3%                | 28,305.5          | 0.7%                | 158.8                     | 0.0%                | 28,464.3       | 0.3%                |
| Total                                         | 8,756,131.7    | 100.0%              | 4,110,967.0       | 100.0%              | 5,136,346.2               | 100.0%              | 9,247,313.2    | 100.0%              |
| Percent of Total                              |                |                     | 44%               |                     | 56%                       |                     | 100%           |                     |

FIGURE 2
ILLINOIS PUBLIC UNIVERSITIES
FY2024 SOURCES OF REVENUE

<sup>\*</sup>Includes Auxiliary Enterprises, Educational Departments, and Hostpital Services

<sup>\*\*</sup>Includes Indirect Cost Recovery Funds