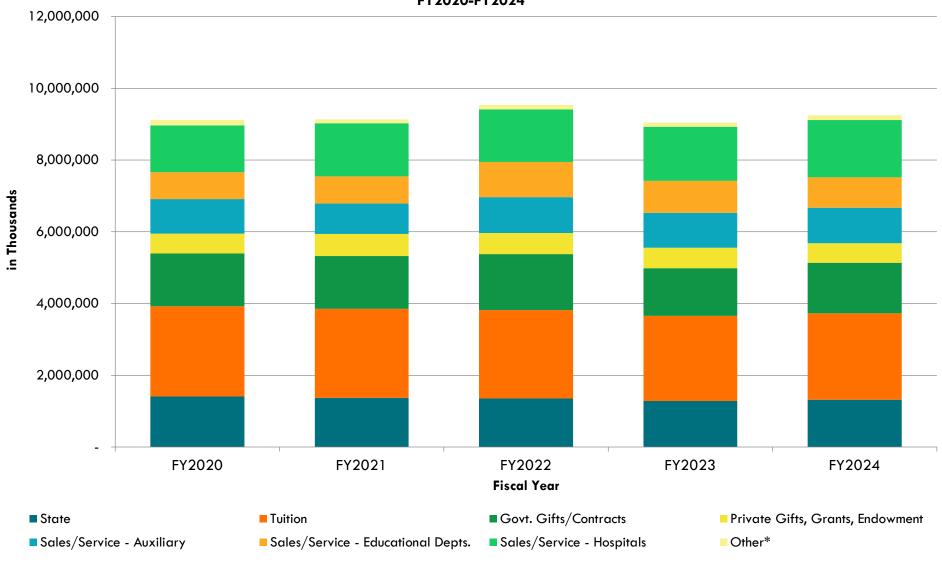

**Table 5** provides inflation-adjusted data that compares operating revenues by source of funds for all Illinois public universities (also see **Figure 6**). When adjusted for inflation, between Fiscal Years 2020 and 2024, there is only an overall increase of 1.5 percent in revenue which is entirely driven by a 6.3 percent increase in non-appropriated funds. During that same span, inflation-adjusted state-appropriated funds decreased by 6 percent, while university income funds decreased by about 4.2 percent.

Table 5

Total Revenue\* by Source, Fiscal Years 2020 Through 2024

Adjusted for Inflation\*\* (2024 Dollars)

\$ in Thousands

|                                               |                   |                   |                   |    |                |    |             | FY19-FY2        | 13          |  |             |                  |       |
|-----------------------------------------------|-------------------|-------------------|-------------------|----|----------------|----|-------------|-----------------|-------------|--|-------------|------------------|-------|
| PUBLIC UNIVERSITY TOTAL                       | FY2020            | FY2021            | FY2022            |    | FY2023         |    | FY2024      | Dollar          | Percent     |  |             |                  |       |
|                                               |                   |                   |                   |    |                |    |             | Change          | Change      |  |             |                  |       |
| State Appropriated                            | \$<br>1,405,608.0 | \$<br>1,375,382.8 | \$<br>1,354,165.2 | \$ | \$ 1,281,030.2 |    | 1,281,030.2 |                 | 1,281,030.2 |  | 1,321,153.9 | \$<br>(84,454.1) | (6.0) |
| University Income Funds                       | 2,513,156.8       | 2,479,895.8       | 2,464,536.1       |    | 2,370,854.2    |    | 2,408,189.0 | (104,967.8)     | (4.2)       |  |             |                  |       |
| Other Non-Appropriated Funds                  | 5,191,657.6       | 5,271,784.9       | 5,710,734.3       |    | 5,393,067.5    |    | 5,517,970.3 | 326,312.7       | 6.3         |  |             |                  |       |
| Governmental Gifts and Contracts              | 1,476,685.4       | 1,469,252.7       | 1,555,268.7       |    | 1,329,191.4    |    | 1,404,435.7 | (72,249.6)      | (4.9)       |  |             |                  |       |
| Private Gifts, Grants, and Contracts          | 457,248.4         | 514,370.4         | 517,612.7         |    | 490,240.1      |    | 474,168.8   | 16,920.4        | 3.7         |  |             |                  |       |
| Endowment Income                              | 93,527.9          | 98,411.3          | 76,939.5          |    | 79,051.6       |    | 73,429.7    | (20,098.2)      | (21.5)      |  |             |                  |       |
| Sales/Service Revenue - Auxiliary Enterprises | 967,016.6         | 847,386.4         | 992,368.5         |    | 974,447.6      |    | 986,914.9   | 19,898.3        | 2.1         |  |             |                  |       |
| Sales/Service Revenue - Educational Depts.    | 748,551.3         | 754,273.6         | 984,636.4         |    | 896,553.2      |    | 847,010.8   | 98,459.4        | 13.2        |  |             |                  |       |
| Sales/Service Revenue - Hospitals             | 1,295,789.7       | 1,487,131.6       | 1,462,789.8       |    | 1,503,607.7    |    | 1,599,113.0 | 303,323.3       | 23.4        |  |             |                  |       |
| Other Miscellaneous Revenue                   | 127,710.9         | <i>77,</i> 560.2  | 97,853.0          |    | 95,265.4       |    | 104,433.2   | (23,277.7)      | (18.2)      |  |             |                  |       |
| Indirect Cost Recovery Funds                  | 25,127.4          | 23,398.6          | 23,265.7          |    | 24,710.6       |    | 28,464.3    | 3,336.9         | 13.3        |  |             |                  |       |
| Total                                         | \$<br>9,110,422.4 | \$<br>9,127,063.4 | \$<br>9,529,435.5 | \$ | 9,044,951.9    | \$ | 9,247,313.2 | \$<br>136,890.8 | 1.5         |  |             |                  |       |