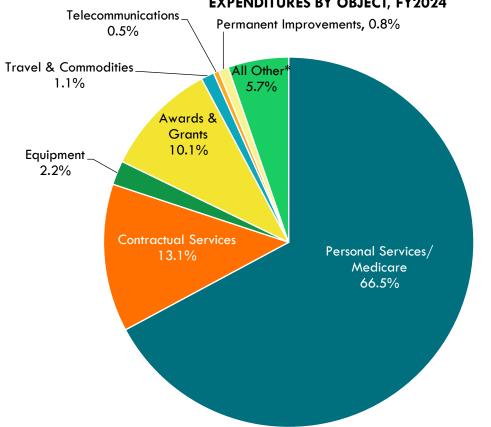

**Table 3** compares Fiscal Year 2023 and Fiscal Year 2024 operating expenditures by object of expenditure from state-appropriated/university income funds (also see **Figure 3**) and other non-appropriated funds (also see **Figure 4**). Total expenditures from all fund sources increased from \$8.66 billion to \$9.28 billion between Fiscal Years 2023 and 2024, or 7.2 percent. Over that same span, public university expenditures from state-appropriated funds increased by 6.5 percent, expenditures from university income funds increased by 3.6 percent, and expenditures from other non-appropriated funds increased by 9 percent.

Total: \$3,706,797,100

FIGURE 4: ILLINOIS PUBLIC UNIVERSITIES, NON-STATE FUNDS EXPENDITURES BY OBJECT, FY2024

**Table 4** provides data on total operating expenditures by functional category at Illinois public universities (also see **Figure 5**). The definition for each functional category is provided in Appendix E. The largest overall expenditure by function is for instructional programs, which represented \$2.22 billion, or 24 percent, of expenditures from all fund sources in Fiscal Year 2024. Spending in every category increased with the sole exception of refunds and lapsed funds which decreased by 13.8 percent.