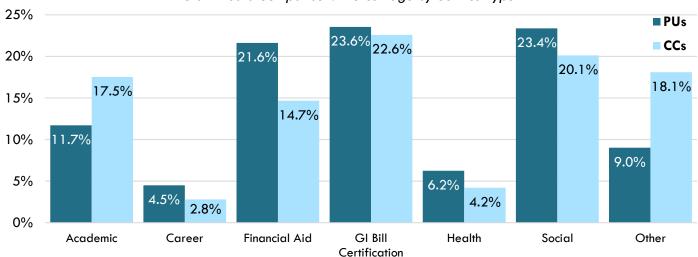

\*Other contains about \$131,000 in other state funds from one institution, College of DuPage.

This is reflected in Figures 4 through 6 where "Other" appears larger than expected.

Figure 4 displays the percentage of total full-time staff employed for each category in Fiscal Year 2021. Career services only employ 4.5% of all full-time staff for public universities and 2.8% for community colleges, making it the smallest category for both. GI Bill certification and social services each account for more than 20% of full-time staff for both community colleges and public universities. The most significant difference on display here is that community colleges devote about 50% more of their staff to academic services as public universities which focus much more on financial aid and social services.