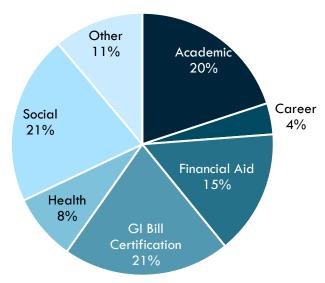

Figure 4: Staff Years Comparison: Percentage by Service Type

Figure 5 displays the percentage of total expenditures for each category in Fiscal Year 2021. The largest difference displayed occurs in academic services which makes up almost twice as much of the total for community colleges than for public universities. Universities tend to spend more on social services than community colleges, and spend the most on social services overall.

Figure 5
Total Expenditures Comparison: Percentage by Service Type

Figure 6 illustrates the distribution of expenditure funds by source for Fiscal Year 2021. Public universities rely much more on state funds in almost all categories, with financial aid almost entirely funded by the State. The main exceptions are career and health services which are both close to a 50/50 split. Community colleges rely more on other funds than universities, but still spend mostly state-appropriated dollars in every category.