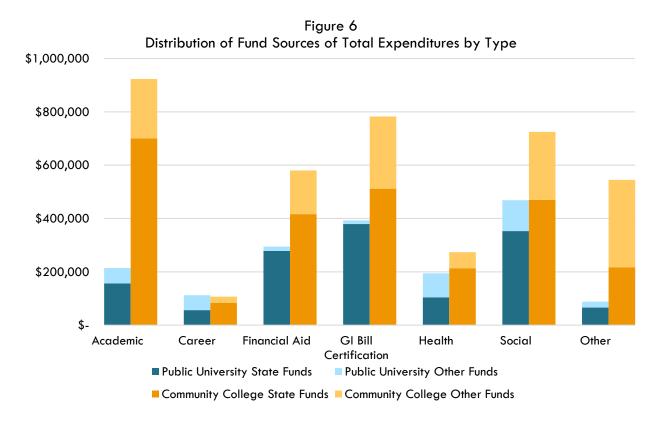

\*Other contains about \$131,000 in other state funds from one institution, College of DuPage.

This is reflected in Figures 4 through 6 where "Other" appears larger than expected.

Figure 4 displays the percentage of total full-time staff employed for each category in Fiscal Year 2021. Career services only employ 4.5% of all full-time staff for public universities and 2.8% for community colleges, making it the smallest category for both. GI Bill certification and social services each account for more than 20% of full-time staff for both community colleges and public universities. The most significant difference on display here is that community colleges devote about 50% more of their staff to academic services as public universities which focus much more on financial aid and social services.

Figure 5
Total Expenditures Comparison: Percentage by Service Type

Figure 6 illustrates the distribution of expenditure funds by source for Fiscal Year 2021. Public universities rely much more on state funds in almost all categories, with financial aid almost entirely funded by the State. The main exceptions are career and health services which are both close to a 50/50 split. Community colleges rely more on other funds than universities, but still spend mostly state-appropriated dollars in every category.