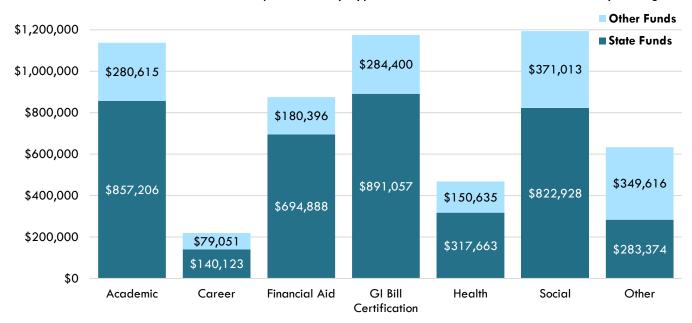

\$219.174 (4%). Most of the full-time staff are dedicated to GI Bill certification, which makes up approximately 23% of the total.

Table 4

| Total Expenditures by Type for Public Universities and Community Colleges |              |                            |             |                      |  |  |
|---------------------------------------------------------------------------|--------------|----------------------------|-------------|----------------------|--|--|
| Expenditure Type                                                          | Staff Years  | State Funds                | Other Funds | Total Funds          |  |  |
| Academic                                                                  | 13.8         | \$857,206                  | \$280,615   | \$1,13 <i>7</i> ,821 |  |  |
| Career                                                                    | 3.0          | \$140,123                  | \$79,051    | \$219,174            |  |  |
| Financial Aid                                                             | 14.9         | \$694,888                  | \$180,396   | \$875,284            |  |  |
| GI Bill Certification                                                     | 20.2         | \$891 <b>,</b> 0 <i>57</i> | \$284,400   | \$1,1 <i>75,457</i>  |  |  |
| Health                                                                    | 4.3          | \$31 <i>7,</i> 663         | \$150,635   | \$468,298            |  |  |
| Social                                                                    | 18. <i>7</i> | \$822,928                  | \$371,013   | \$1,193,941          |  |  |
| Other                                                                     | 13.3         | \$283,374                  | \$349,616   | \$632,990            |  |  |
| Total                                                                     | 88.1         | \$4,007,238                | \$1,695,726 | \$5,702,964          |  |  |