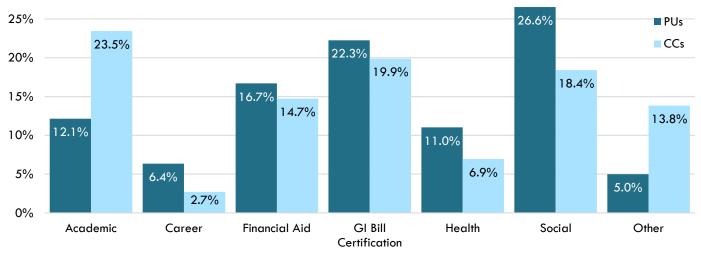

Figure 1 displays the percentage of total full-time staff employed for each category in Fiscal Year 2021. Career services only employ approximately 3% of all full-time staff for services provided for veterans, and health services only accounts for about 5%. Aside from those small categories, staff are evenly spread with a range of 15% to 23%.

Figure 1
Staff Years by Type for Public Universities and Community Colleges

Figure 2 displays the percentage of total expenditures for each category in Fiscal Year 2021. Career services only account for 4% of all expenditures for services provided for veterans, and health services only accounts for about 8%. GI Bill certification and social services are the largest sources of expenditures at 21% with academic services close behind at 20%.