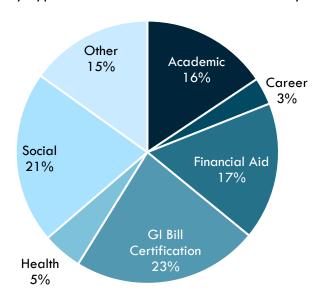

Figure 1
Staff Years by Type for Public Universities and Community Colleges

Figure 2 displays the percentage of total expenditures for each category in Fiscal Year 2021. Career services only account for 4% of all expenditures for services provided for veterans, and health services only accounts for about 8%. GI Bill certification and social services are the largest sources of expenditures at 21% with academic services close behind at 20%.

Figure 2
Total Expenditures by Type for Public Universities and Community Colleges

Figure 3 illustrates the distribution of expenditures by source for Fiscal Year 2021. In every category, the State provided a higher amount of funding than other sources. Once again, it is evident that the least amount of funding is dedicated to career services. While GI Bill certification accounts for the most State funded expenditures, social service is responsible for the most overall spending.