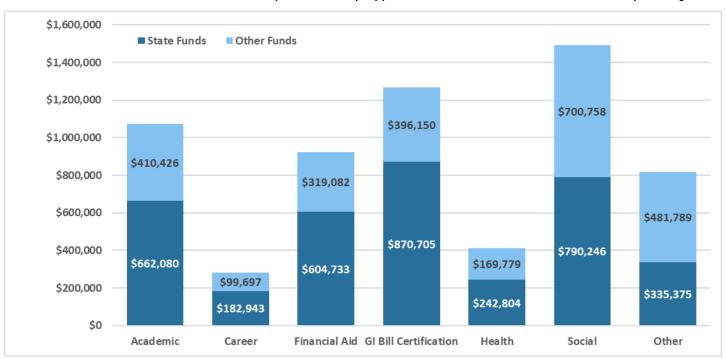

Shown below are the total staff years and expenditures by type of service for Fiscal Year 2022 for both public universities and community colleges. The category with the highest percentage of expenditures is "Social" at about \$1.5 million (23% of the total). Career services had the lowest expenditure total by a significant margin

with only \$282,640 (4.5%). Most of the full-time staff are dedicated to GI Bill certification, which makes up approximately 21% of the total.

Table 4

| Total Expenditures by Type for Public Universities and Community Colleges |             |                    |                    |                    |  |  |  |  |
|---------------------------------------------------------------------------|-------------|--------------------|--------------------|--------------------|--|--|--|--|
| Expenditure Type                                                          | Staff Years | State Funds        | Other Funds        | Total Funds        |  |  |  |  |
| Academic                                                                  | 15.2        | \$662,080          | \$410,426          | \$1,072,506        |  |  |  |  |
| Career                                                                    | 5.2         | \$182,943          | \$99 <b>,</b> 697  | \$282,640          |  |  |  |  |
| Financial Aid                                                             | 15.8        | \$604,733          | \$319,082          | \$923,814          |  |  |  |  |
| GI Bill Certification                                                     | 20.9        | \$870 <b>,</b> 705 | \$396,150          | \$1,266,854        |  |  |  |  |
| Health                                                                    | 7.2         | \$242,804          | \$169 <i>,77</i> 9 | \$412 <b>,</b> 584 |  |  |  |  |
| Social                                                                    | 19.5        | \$790,246          | \$700 <b>,</b> 758 | \$1,491,003        |  |  |  |  |
| Other                                                                     | 15.1        | \$335,375          | \$481,789          | \$81 <b>7,</b> 164 |  |  |  |  |
| Total                                                                     | 98.9        | \$3,688,885        | \$2,577,680        | \$6,266,566        |  |  |  |  |