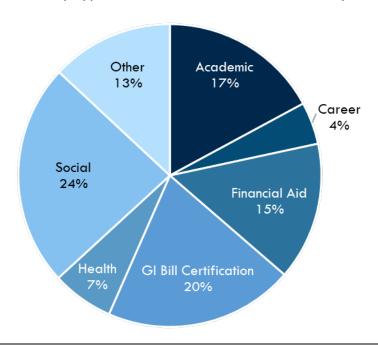

Figure 4 displays the percentage of total full-time staff employed for each category in Fiscal Year 2022. Career services only employ 5.0% of all full-time staff for public universities and 2.8% for community colleges, making it the smallest category for both. GI Bill certification and social services each account for more than 17% of full-time staff for both community colleges and public universities. The most significant difference on display here is that community colleges devote about 50% more of their staff to academic services than public universities which focus much more on financial aid and social services.

Figure 4
Staff Years Comparison: Percentage by Service Type

Figure 5 displays the percentage of total expenditures for each category in Fiscal Year 2022. The largest difference displayed occurs in academic services which makes up over twice as much of the total for community colleges than for public universities. Universities tend to spend more on social services than community colleges and spend the most on social services overall.