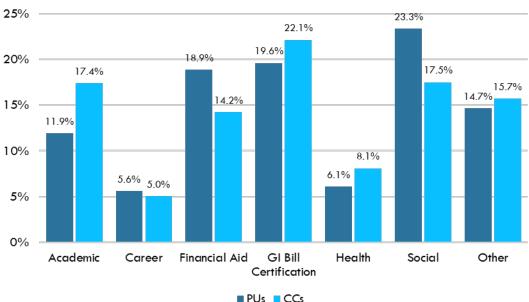

Figure 4 displays the percentage of total full-time staff employed for each category in Fiscal Year 2022. Career services only employ 5.0% of all full-time staff for public universities and 2.8% for community colleges, making it the smallest category for both. GI Bill certification and social services each account for more than 17% of full-time staff for both community colleges and public universities. The most significant difference on display here is that community colleges devote about 50% more of their staff to academic services than public universities which focus much more on financial aid and social services.