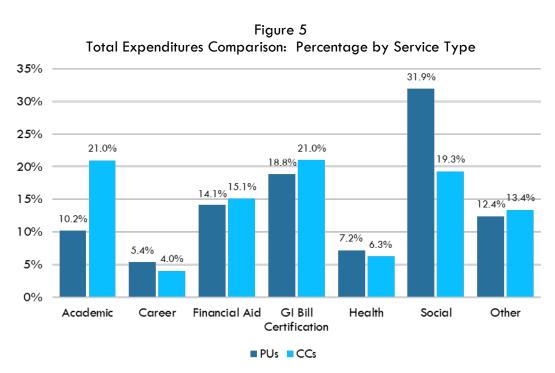

Figure 4
Staff Years Comparison: Percentage by Service Type

Figure 5 displays the percentage of total expenditures for each category in Fiscal Year 2022. The largest difference displayed occurs in academic services which makes up over twice as much of the total for community colleges than for public universities. Universities tend to spend more on social services than community colleges and spend the most on social services overall.