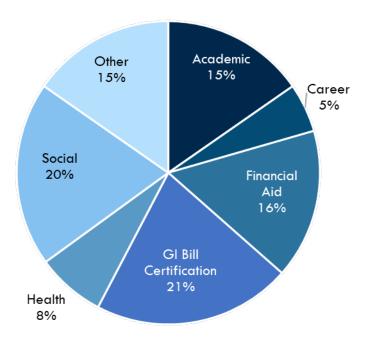

Figure 1 displays the percentage of total full-time staff employed for each category in Fiscal Year 2022. Career services only employ approximately 5% of all full-time staff for services provided for veterans, and health services only account for about 8%. Aside from those small categories, staff are evenly spread with a range of 15% to 21%.

Figure 1
Staff Years by Type for Public Universities and Community Colleges

Figure 2 displays the percentage of total expenditures for each category in Fiscal Year 2022. Career services only account for 4% of all expenditures for services provided for veterans, and health services only account for about 7%. GI Bill certification and social services are the largest sources of expenditures at 20% and 24% respectively.