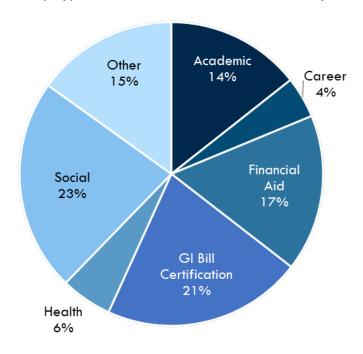

Figure 1 displays the percentage of total full-time staff employed for each category in Fiscal Year 2023. Career services only employ approximately 4% of all full-time staff for services provided for veterans, and health services only account for about 6%. Aside from those small categories, staff are evenly spread with a range of 14% to 21%, but social services once again sits on top with 23%.