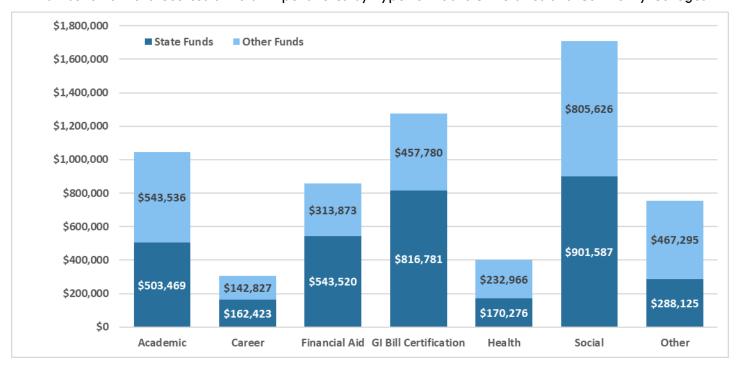

Shown below are the total staff years and expenditures by type of service for Fiscal Year 2023 for both public universities and community colleges. The category with the highest percentage of expenditures is "Social" at about \$1.7 million (27% of the total). Career services had the lowest expenditure total by a significant margin

with only \$305,250 (5%). Most of the full-time staff are dedicated to GI bill certification and social services, which each make up over 21% of the total.

Table 4

| Total Expenditures by Type for Public Universities and Community Colleges |             |                    |                    |                    |  |  |  |  |
|---------------------------------------------------------------------------|-------------|--------------------|--------------------|--------------------|--|--|--|--|
| Expenditure Type                                                          | Staff Years | State Funds        | Other Funds        | Total Funds        |  |  |  |  |
| Academic                                                                  | 14.2        | \$503,469          | \$543 <b>,</b> 536 | \$1,047,005        |  |  |  |  |
| Career                                                                    | 4.3         | \$162,423          | \$142 <b>,</b> 827 | \$305,250          |  |  |  |  |
| Financial Aid                                                             | 16.5        | \$543,520          | \$313,873          | \$857,394          |  |  |  |  |
| GI Bill Certification                                                     | 21.1        | \$816 <b>,</b> 781 | \$4 <i>57,</i> 780 | <b>\$1,274,561</b> |  |  |  |  |
| Health                                                                    | 5.4         | \$1 <i>7</i> 0,276 | \$232,966          | \$403,241          |  |  |  |  |
| Social                                                                    | 22.4        | \$901 <b>,</b> 587 | \$805,626          | \$1,707,213        |  |  |  |  |
| Other                                                                     | 14.9        | \$288,125          | \$467 <b>,</b> 295 | \$755 <b>,</b> 420 |  |  |  |  |
| Total                                                                     | 98.8        | \$3,386,182        | \$2,963,902        | \$6,350,084        |  |  |  |  |