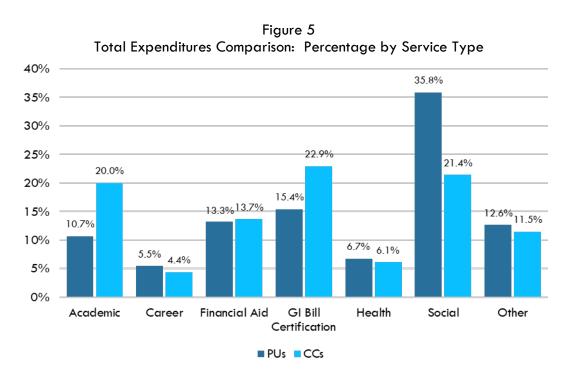

Figure 4
Staff Years Comparison: Percentage by Service Type

Figure 5 displays the percentage of total expenditures for each category in Fiscal Year 2023. The largest difference displayed occurs in academic services which makes almost twice as much of the total for community colleges than for public universities. Universities tend to spend more on social services than community colleges and spend the most on social services overall.

Figure 6 illustrates the distribution of expenditure funds by source for Fiscal Year 2023. Public universities rely much more on state funds in almost all categories, with financial aid and GI bill certification almost entirely funded by the State. The main exceptions are career and health services which are both close to a 50/50 split. Community colleges rely more on other funds than universities, with close to a 50/50 split in nearly every category.