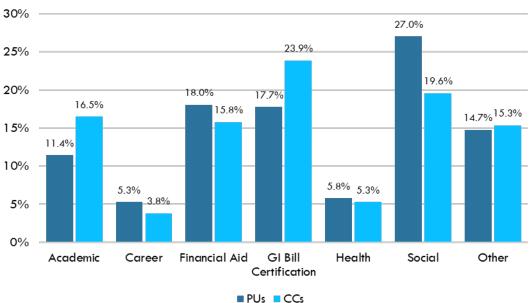

Figure 4 displays the percentage of total full-time staff employed for each category in Fiscal Year 2023. Career services only employ 5.3% of all full-time staff for public universities and 3.8% for community colleges, making it the smallest category for both. GI bill certification and social services each account for more than 17% of full-time staff for both community colleges and public universities. The most significant difference on display here is that community colleges devote about 50% more of their staff to academic services than public universities which focus much more on financial aid and social services.

Figure 4
Staff Years Comparison: Percentage by Service Type

Figure 5 displays the percentage of total expenditures for each category in Fiscal Year 2023. The largest difference displayed occurs in academic services which makes almost twice as much of the total for community colleges than for public universities. Universities tend to spend more on social services than community colleges and spend the most on social services overall.