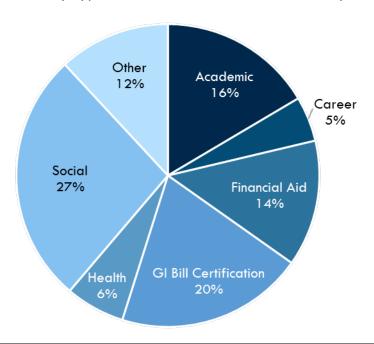

Figure 1
Staff Years by Type for Public Universities and Community Colleges

Figure 2 displays the percentage of total expenditures for each category in Fiscal Year 2023. Career services only account for 5% of all expenditures for services provided for veterans, and health services only account for about 6%. GI bill certification and social services are the largest sources of expenditures at 20% and 27% respectively.